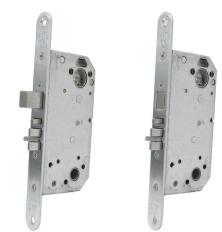

# MORTISE LOCKS LS5N

MODEL LS5N04

# SALTO LOCKS SCANDINAVIAN MORTISE LOCKS

The XS4 Scandinavian mortise lock LS5N04 is specially designed for doors that need a Scandinavian mortise lock to work in combination with an electronic locking system based on escutcheon.

This is a reliable, robust and cost effective mortise lock that suits the basic needs of a locking system.