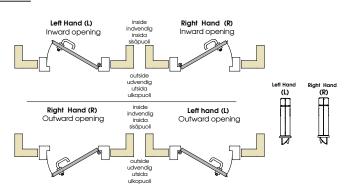

#### MAIN CHARACTERISTICS:

- Lock case, latch made of steel.
- SS standards specially designed for XS4 NORDIC Scandinavian escutcheon.
- Back set 50mm.
- Round front plate 22mm.
- Self-locking latch lock.
- Equipped with auxiliary latch (anti-card system) to prevent unwanted intrusions.
- High security lock for interior and exterior Scandinavian standard doors.
- Latch bolt for wooden and steel doors.
- Mortise lock no reversible. Please refer to the handing picture below
- Highest certifications compliant (60 minute fire test) EN1634-1.

#### Handing

| Door code | Lock code |
|-----------|-----------|
| LH        | L         |
| RR        |           |
| RH        | R         |
| LR        |           |