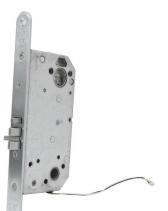

# MORTISE LOCKS LS5N

MODEL LS5N04

# SALTO LOCKS SCANDINAVIAN MORTISE LOCKS

The XS4 Scandinavian mortise lock LS5N04 is specially designed for doors that need a Scandinavian mortise lock to work in combination with an electronic locking system based on escutcheon.

This is a reliable, robust and cost effective mortise lock that suits the basic needs of a locking system.