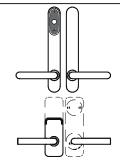

#### Handing

| Door code | Lock code |
|-----------|-----------|
| LH        | L         |
| RR        |           |
| RH        | R         |
| LR        |           |

#### Handing

| Door code | Lock code |
|-----------|-----------|
| LH        | L         |
| RR        |           |
| RH        | R         |
| LR        |           |

38.5

| Door code | Lock code |
|-----------|-----------|
| LH        | L         |
| RR        |           |
| RH        | R         |
| LR        |           |

inspired access

Due to the mechanical and operational characteristics of this mortise lock it causes some exit limitation and should be install knowing how to operate it.

| Door code | Lock code |
|-----------|-----------|
| LH        | L         |
| RR        |           |
| RH        | R         |
| LR        |           |

#### Handing