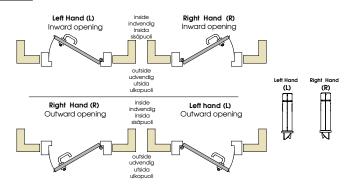

#### Handing

| Door code | Lock code |
|-----------|-----------|
| LH        | L         |
| RR        |           |
| RH        | R         |
| LR        |           |

#### Handing

| Door code | Lock code |
|-----------|-----------|
| LH        | L         |
| RR        |           |
| RH        | R         |
| LR        |           |

38.5

| Door code | Lock code |
|-----------|-----------|
| LH        | L         |
| RR        |           |
| RH        | R         |
| LR        |           |

inspired access

Due to the mechanical and operational characteristics of this mortise lock it causes some exit limitation and should be install knowing how to operate it.

| Door code | Lock code |
|-----------|-----------|
| LH        | L         |
| RR        |           |
| RH        | R         |
| LR        |           |