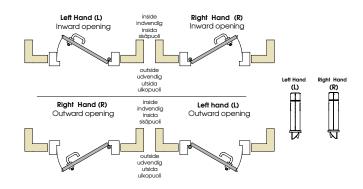

#### Handing

| Door code | Lock code |
|-----------|-----------|
| LH        | L         |
| RR        |           |
| RH        | R         |
| LR        |           |

#### Handing

| Door code | Lock code |
|-----------|-----------|
| LH        | L         |
| RR        |           |
| RH        | R         |
| LR        |           |

38.5

| Door code | Lock code |
|-----------|-----------|
| LH        | L         |
| RR        |           |
| RH        | R         |
| LR        |           |

inspired access

Due to the mechanical and operational characteristics of this mortise lock it causes some exit limitation and should be install knowing how to operate it.

| Door code | Lock code |
|-----------|-----------|
| LH        | L         |
| RR        |           |
| RH        | R         |
| LR        |           |

#### Handing