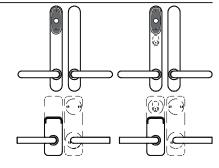

#### Handing

| Door code | Lock code |
|-----------|-----------|
| LH        | L         |
| RR        |           |
| RH        | R         |
| LR        |           |

#### Handing

| Door code | Lock code |
|-----------|-----------|
| LH        | L         |
| RR        |           |
| RH        | R         |
| LR        |           |

38.5

| Door code | Lock code |
|-----------|-----------|
| LH        | L         |
| RR        |           |
| RH        | R         |
| LR        |           |

inspired access

Due to the mechanical and operational characteristics of this mortise lock it causes some exit limitation and should be install knowing how to operate it.

| Door code | Lock code |
|-----------|-----------|
| LH        | L         |
| RR        |           |
| RH        | R         |
| LR        |           |