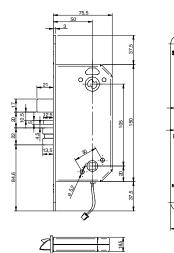

#### MAIN CHARACTERISTICS:

- Lock case, latch made of steel.
- SS standards specially designed for XS4 NORDIC Scandinavian escutcheon.
- Back set 50mm.
- Round front plate 22mm.
- Self-locking latch lock.
- Equipped with auxiliary latch (anti-card system) to prevent unwanted intrusions.
- High security lock for interior and exterior Scandinavian standard doors.
- Latch bolt for wooden and steel doors.
- Mortise lock no reversible. Please refer to the handing picture below
- Highest certifications compliant (60 minute fire test) EN1634-1.

# MAIN CHARACTERISTICS:

- Lock case, latch made of steel.
- SS standards specially designed for XS4 NORDIC Scandinavian escutcheon.
- Back set 50mm.
- Round front plate 22mm.
- Self-locking latch lock.
- Equipped with auxiliary latch (anti-card system) to prevent unwanted intrusions.
- Built in door detector as optional to monitor the door status without any additional hardware.
- High security lock for interior and exterior Scandinavian standard doors.
- Latch bolt for wooden and steel doors.
- For opening turn the lever handle down and retract the latch to the opening position.
- Mortise lock no reversible. Please refer to the handing picture below
- Highest certifications compliant (60 minute fire test) EN1634-1.

#### MAIN CHARACTERISTICS:

- Lock case, latch and deadbolt made of steel.
- SS standards specially designed for XS4 NORDIC Scandinavian escutcheon and SALTO XS4 GEO NORDIC Scandinavian standard cylinder range.
- Back set 50mm.
- Round front plate 22mm.
- Scandinavian oval and round type cylinder compatible.
- Built in door detector and privacy detector as optional to monitor the door status without any additional hardware.
- Panic function for a greater security. The deadbolt is retrieved if the inside handle is pulled down to allow the exit.
- Self-locking latch lock.
- Equipped with auxiliary latch (anti-card system) to prevent unwanted intrusions.
- High security lock for interior and exterior Scandinavian standard doors.
- Latch bolt for wooden and steel doors.
- For opening turn the lever handle down and retract the latch to the opening position.
- · Mortise lock no reversible. Please refer to the handing picture below
- Highest certifications compliant (60 minute fire test) EN1634-1.

# MAIN CHARACTERISTICS:

- Lock case, latch and deadbolt made of steel.
- SS standards specially designed for XS4 NORDIC Scandinavian escutcheon and SALTO XS4 GEO NORDIC Scandinavian standard cylinder range.
- Back set 50mm.
- Round front plate 22mm.
- Scandinavian oval and round type cylinder compatible.
- No Panic function. To retrieve the deadbolt, you must action the cylinder.
- Self-locking latch lock.
- Equipped with auxiliary latch (anti-card system) to prevent unwanted intrusions.
- High security lock for interior and exterior Scandinavian standard doors.
- Latch bolt for wooden and steel doors.
- Mortise lock no reversible. Please refer to the handing picture below
- Highest certifications compliant (60 minute fire test) EN1634-1.