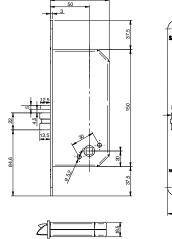

#### MAIN CHARACTERISTICS:

- Lock case, latch made of steel.
- SS standards specially designed for XS4 NORDIC Scandinavian escutcheon.
- Back set 50mm.
- Round front plate 22mm.
- Self-locking latch lock.
- Equipped with auxiliary latch (anti-card system) to prevent unwanted intrusions.
- High security lock for interior and exterior Scandinavian standard doors.
- Latch bolt for wooden and steel doors.
- Mortise lock no reversible. Please refer to the handing picture below
- Highest certifications compliant (60 minute fire test) EN1634-1.

# MAIN CHARACTERISTICS:

- Lock case, latch made of steel.
- SS standards specially designed for XS4 NORDIC Scandinavian escutcheon.
- Back set 50mm.
- Round front plate 22mm.
- Self-locking latch lock.
- Equipped with auxiliary latch (anti-card system) to prevent unwanted intrusions.
- Built in door detector as optional to monitor the door status without any additional hardware.
- High security lock for interior and exterior Scandinavian standard doors.
- Latch bolt for wooden and steel doors.
- For opening turn the lever handle down and retract the latch to the opening position.
- Mortise lock no reversible. Please refer to the handing picture below
- Highest certifications compliant (60 minute fire test) EN1634-1.

#### MAIN CHARACTERISTICS:

- Lock case, latch and deadbolt made of steel.
- SS standards specially designed for XS4 NORDIC Scandinavian escutcheon and SALTO XS4 GEO NORDIC Scandinavian standard cylinder range.
- Back set 50mm.
- Round front plate 22mm.
- Scandinavian oval and round type cylinder compatible.
- Built in door detector and privacy detector as optional to monitor the door status without any additional hardware.
- Panic function for a greater security. The deadbolt is retrieved if the inside handle is pulled down to allow the exit.
- Self-locking latch lock.
- Equipped with auxiliary latch (anti-card system) to prevent unwanted intrusions.
- High security lock for interior and exterior Scandinavian standard doors.
- Latch bolt for wooden and steel doors.
- For opening turn the lever handle down and retract the latch to the opening position.
- · Mortise lock no reversible. Please refer to the handing picture below
- Highest certifications compliant (60 minute fire test) EN1634-1.

# MAIN CHARACTERISTICS:

- Lock case, latch and deadbolt made of steel.
- SS standards specially designed for XS4 NORDIC Scandinavian escutcheon and SALTO XS4 GEO NORDIC Scandinavian standard cylinder range.
- Back set 50mm.
- Round front plate 22mm.
- Scandinavian oval and round type cylinder compatible.
- No Panic function. To retrieve the deadbolt, you must action the cylinder.
- Self-locking latch lock.
- Equipped with auxiliary latch (anti-card system) to prevent unwanted intrusions.
- High security lock for interior and exterior Scandinavian standard doors.
- Latch bolt for wooden and steel doors.
- Mortise lock no reversible. Please refer to the handing picture below
- Highest certifications compliant (60 minute fire test) EN1634-1.