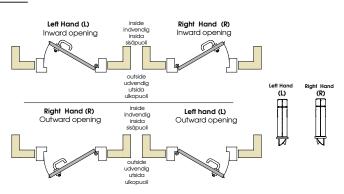

# MAIN CHARACTERISTICS:

- Lock case, latch made of steel.
- SS standards specially designed for XS4 NORDIC Scandinavian escutcheon.
- Back set 50mm.
- Round front plate 22mm.
- Self-locking latch lock.
- Equipped with auxiliary latch (anti-card system) to prevent unwanted intrusions.
- Built in door detector as optional to monitor the door status without any additional hardware.
- High security lock for interior and exterior Scandinavian standard doors.
- Latch bolt for wooden and steel doors.
- For opening turn the lever handle down and retract the latch to the opening position.
- Mortise lock no reversible. Please refer to the handing picture below
- Highest certifications compliant (60 minute fire test) EN1634-1.

#### Handing

| Door code | Lock code |
|-----------|-----------|
| LH        | L         |
| RR        |           |
| RH        | R         |
| LR        |           |

38.5