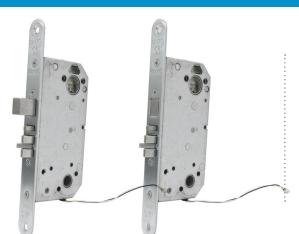

# MORTISE LOCKS LS5N

MODEL LS5N04

# SALTO LOCKS SCANDINAVIAN MORTISE LOCKS

The XS4 Scandinavian mortise lock LS5N04 is specially designed for doors that need a Scandinavian mortise lock to work in combination with an electronic locking system based on escutcheon.

This is a reliable, robust and cost effective mortise lock that suits the basic needs of a locking system.