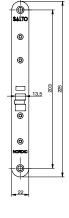

#### MAIN CHARACTERISTICS:

- Lock case, latch made of steel.
- SS standards specially designed for XS4 NORDIC Scandinavian escutcheon.
- Back set 50mm.
- Round front plate 22mm.
- Self-locking latch lock.
- Equipped with auxiliary latch (anti-card system) to prevent unwanted intrusions.
- High security lock for interior and exterior Scandinavian standard doors.
- Latch bolt for wooden and steel doors.
- Mortise lock no reversible. Please refer to the handing picture below
- Highest certifications compliant (60 minute fire test) EN1634-1.

# MAIN CHARACTERISTICS:

- Lock case, latch made of steel.
- SS standards specially designed for XS4 NORDIC Scandinavian escutcheon.
- Back set 50mm.
- Round front plate 22mm.
- Self-locking latch lock.
- Equipped with auxiliary latch (anti-card system) to prevent unwanted intrusions.
- Built in door detector as optional to monitor the door status without any additional hardware.
- High security lock for interior and exterior Scandinavian standard doors.
- Latch bolt for wooden and steel doors.
- For opening turn the lever handle down and retract the latch to the opening position.
- Mortise lock no reversible. Please refer to the handing picture below
- Highest certifications compliant (60 minute fire test) EN1634-1.

#### MAIN CHARACTERISTICS:

- Lock case, latch and deadbolt made of steel.
- SS standards specially designed for XS4 NORDIC Scandinavian escutcheon and SALTO XS4 GEO NORDIC Scandinavian standard cylinder range.
- Back set 50mm.
- Round front plate 22mm.
- Scandinavian oval and round type cylinder compatible.
- Built in door detector and privacy detector as optional to monitor the door status without any additional hardware.
- Panic function for a greater security. The deadbolt is retrieved if the inside handle is pulled down to allow the exit.
- Self-locking latch lock.
- Equipped with auxiliary latch (anti-card system) to prevent unwanted intrusions.
- High security lock for interior and exterior Scandinavian standard doors.
- Latch bolt for wooden and steel doors.
- For opening turn the lever handle down and retract the latch to the opening position.
- · Mortise lock no reversible. Please refer to the handing picture below
- Highest certifications compliant (60 minute fire test) EN1634-1.

# MAIN CHARACTERISTICS:

- Lock case, latch and deadbolt made of steel.
- SS standards specially designed for XS4 NORDIC Scandinavian escutcheon and SALTO XS4 GEO NORDIC Scandinavian standard cylinder range.
- Back set 50mm.
- Round front plate 22mm.
- Scandinavian oval and round type cylinder compatible.
- No Panic function. To retrieve the deadbolt, you must action the cylinder.
- Self-locking latch lock.
- Equipped with auxiliary latch (anti-card system) to prevent unwanted intrusions.
- High security lock for interior and exterior Scandinavian standard doors.
- Latch bolt for wooden and steel doors.
- Mortise lock no reversible. Please refer to the handing picture below
- Highest certifications compliant (60 minute fire test) EN1634-1.