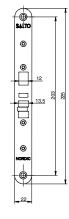

# MORTISE LOCKS LS5N

MODEL LS5N04

# SALTO LOCKS SCANDINAVIAN MORTISE LOCKS

The XS4 Scandinavian mortise lock LS5N04 is specially designed for doors that need a Scandinavian mortise lock to work in combination with an electronic locking system based on escutcheon.

#### MAIN CHARACTERISTICS:

- Lock case, latch made of steel.
- SS standards specially designed for XS4 NORDIC Scandinavian escutcheon.
- Back set 50mm.
- Round front plate 22mm.
- Self-locking latch lock.
- Equipped with auxiliary latch (anti-card system) to prevent unwanted intrusions.
- High security lock for interior and exterior Scandinavian standard doors.
- Latch bolt for wooden and steel doors.
- Mortise lock no reversible. Please refer to the handing picture below
- Highest certifications compliant (60 minute fire test) EN1634-1.