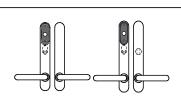

#### Handing

| Door code | Lock code |
|-----------|-----------|
| LH        | L         |
| RR        |           |
| RH        | R         |
| LR        |           |

#### Handing

| Door code | Lock code |
|-----------|-----------|
| LH        | L         |
| RR        |           |
| RH        | R         |
| LR        |           |

38.5

| Door code | Lock code |
|-----------|-----------|
| LH        | L         |
| RR        |           |
| RH        | R         |
| LR        |           |

inspired access

Due to the mechanical and operational characteristics of this mortise lock it causes some exit limitation and should be install knowing how to operate it.

| Door code | Lock code |
|-----------|-----------|
| LH        | L         |
| RR        |           |
| RH        | R         |
| LR        |           |