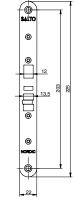

#### MAIN CHARACTERISTICS:

- Lock case, latch made of steel.
- SS standards specially designed for XS4 NORDIC Scandinavian escutcheon.
- Back set 50mm.
- Round front plate 22mm.
- Self-locking latch lock.
- Equipped with auxiliary latch (anti-card system) to prevent unwanted intrusions.
- High security lock for interior and exterior Scandinavian standard doors.
- Latch bolt for wooden and steel doors.
- Mortise lock no reversible. Please refer to the handing picture below
- Highest certifications compliant (60 minute fire test) EN1634-1.

# MAIN CHARACTERISTICS:

- Lock case, latch made of steel.
- SS standards specially designed for XS4 NORDIC Scandinavian escutcheon.
- Back set 50mm.
- Round front plate 22mm.
- Self-locking latch lock.
- Equipped with auxiliary latch (anti-card system) to prevent unwanted intrusions.
- Built in door detector as optional to monitor the door status without any additional hardware.
- High security lock for interior and exterior Scandinavian standard doors.
- Latch bolt for wooden and steel doors.
- For opening turn the lever handle down and retract the latch to the opening position.
- Mortise lock no reversible. Please refer to the handing picture below
- Highest certifications compliant (60 minute fire test) EN1634-1.

#### MAIN CHARACTERISTICS:

- Lock case, latch and deadbolt made of steel.
- SS standards specially designed for XS4 NORDIC Scandinavian escutcheon and SALTO XS4 GEO NORDIC Scandinavian standard cylinder range.
- Back set 50mm.
- Round front plate 22mm.
- Scandinavian oval and round type cylinder compatible.
- Built in door detector and privacy detector as optional to monitor the door status without any additional hardware.
- Panic function for a greater security. The deadbolt is retrieved if the inside handle is pulled down to allow the exit.
- Self-locking latch lock.
- Equipped with auxiliary latch (anti-card system) to prevent unwanted intrusions.
- High security lock for interior and exterior Scandinavian standard doors.
- Latch bolt for wooden and steel doors.
- For opening turn the lever handle down and retract the latch to the opening position.
- · Mortise lock no reversible. Please refer to the handing picture below
- Highest certifications compliant (60 minute fire test) EN1634-1.

# MAIN CHARACTERISTICS:

- Lock case, latch and deadbolt made of steel.
- SS standards specially designed for XS4 NORDIC Scandinavian escutcheon and SALTO XS4 GEO NORDIC Scandinavian standard cylinder range.
- Back set 50mm.
- Round front plate 22mm.
- Scandinavian oval and round type cylinder compatible.
- No Panic function. To retrieve the deadbolt, you must action the cylinder.
- Self-locking latch lock.
- Equipped with auxiliary latch (anti-card system) to prevent unwanted intrusions.
- High security lock for interior and exterior Scandinavian standard doors.
- Latch bolt for wooden and steel doors.
- Mortise lock no reversible. Please refer to the handing picture below
- Highest certifications compliant (60 minute fire test) EN1634-1.