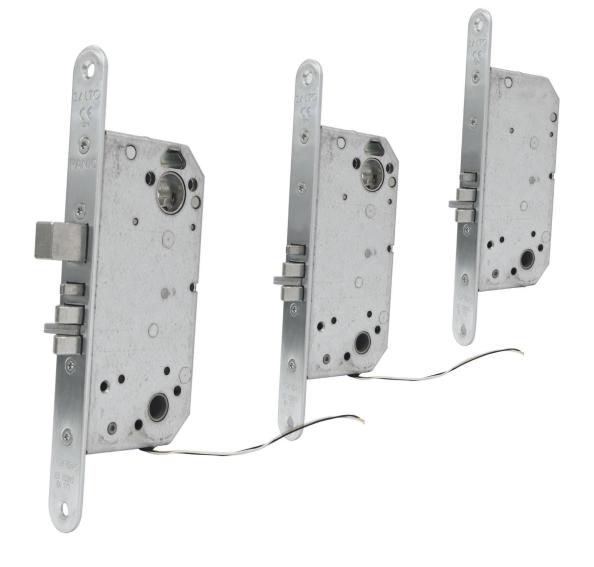

# MORTISE LOCKS LS5N

MODEL LS5N04

# SALTO LOCKS SCANDINAVIAN MORTISE LOCKS

The XS4 Scandinavian mortise lock LS5N04 is specially designed for doors that need a Scandinavian mortise lock to work in combination with an electronic locking system based on escutcheon.

This is a reliable, robust and cost effective mortise lock that suits the basic needs of a locking system.

#### MAIN CHARACTERISTICS:

- Lock case, latch made of steel.
- SS standards specially designed for XS4 NORDIC Scandinavian escutcheon.
- Back set 50mm.
- Round front plate 22mm.
- Self-locking latch lock.
- Equipped with auxiliary latch (anti-card system) to prevent unwanted intrusions.
- High security lock for interior and exterior Scandinavian standard doors.
- Latch bolt for wooden and steel doors.
- Mortise lock no reversible. Please refer to the handing picture below
- Highest certifications compliant (60 minute fire test) EN1634-1.