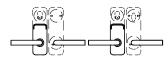

#### Handing

| Door code | Lock code |
|-----------|-----------|
| LH        | L         |
| RR        |           |
| RH        | R         |
| LR        |           |

#### Handing

| Door code | Lock code |
|-----------|-----------|
| LH        | L         |
| RR        |           |
| RH        | R         |
| LR        |           |

38.5

| Door code | Lock code |
|-----------|-----------|
| LH        | L         |
| RR        |           |
| RH        | R         |
| LR        |           |

inspired access

Due to the mechanical and operational characteristics of this mortise lock it causes some exit limitation and should be install knowing how to operate it.

| Door code | Lock code |
|-----------|-----------|
| LH        | L         |
| RR        |           |
| RH        | R         |
| LR        |           |